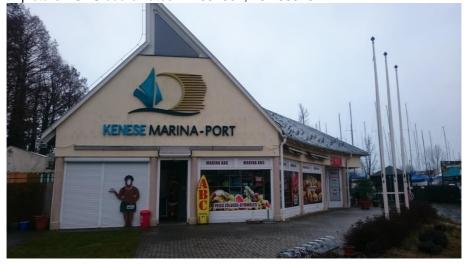

## 3rd CP: Balatonkenese, Marina ABC

Marina ABC is located right on the bike path, on the right side of the 'Kikötő Street'. If you go on the main road, you have to get off at the intersection shown in

11th picture! GPS coordinates: 47.032501, 18.108975

8. kép: A harmadik ellenőrző pont, Marina ABC

9.picture: Approaching the CP from the bike path

10. picture: Approaching the CP from the main road

11. picture: map for CP3