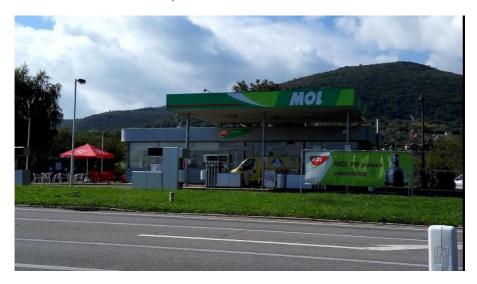

## 1st CP: Balatonederics, MOL gas station

The Mol gas station is on the right side of the road. If you are on the bike path you have to cross the main road, be careful when crossing.

GPS coordinates: 46.794554, 17.381839

4.picture: 1st CP - MOL gas station