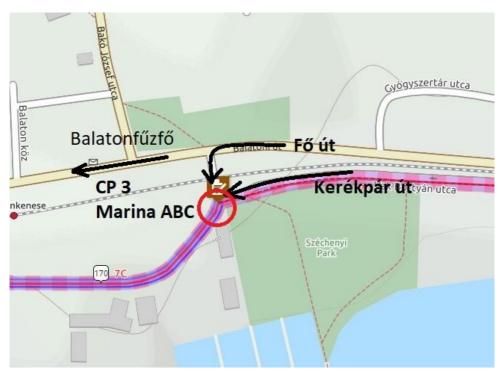

## 3rd CP: Balatonkenese, Marina ABC

Marina ABC is located right on the bike path, on the right side of the 'Kikötő Street'. If you go on the main road, you have to get off at the intersection shown in

11th picture! GPS coordinates: 47.032501, 18.108975

8. kép: A harmadik ellenőrző pont, Marina ABC

9.picture: Approaching the CP from the bike path

10. picture: Approaching the CP from the main road

11. picture: map for CP3