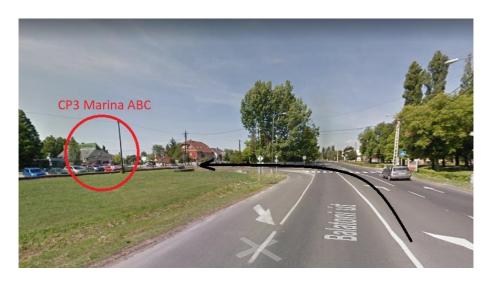

## 3rd CP: Balatonkenese, Marina ABC

Marina ABC is located right on the bike path, on the right side of the 'Kikötő Street'. If you go on the main road, you have to get off at the intersection shown in

11th picture! GPS coordinates: 47.032501, 18.108975

8. kép: A harmadik ellenőrző pont, Marina ABC

9.picture: Approaching the CP from the bike path

10. picture: Approaching the CP from the main road

11. picture: map for CP3