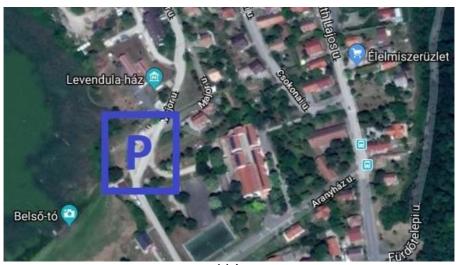

# Parking places:

Parking in Tihany is expensive in most places. However, the following places are free. They are farther from the starting point, so they have to ride a little bit.

- 1. picture: Major street, near the 'Inner-Lake'
- 2. picture: Watchtower Lookout Tower parking place, next to the a 71's main road