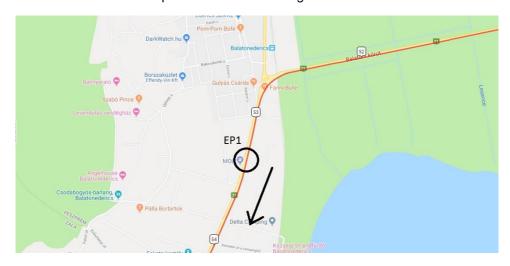

# 2nd CP: Fonyód, Menthol coffee shop

The 'Menthol Bar' is approx. 400 meters away. Turn right at the police station and turn left on the third street.

5. picture: 2nd CP, Menthol Coffee Shop

6. picture: To the 3rd CP turn right from the main road

7. picture: map for 2nd CP