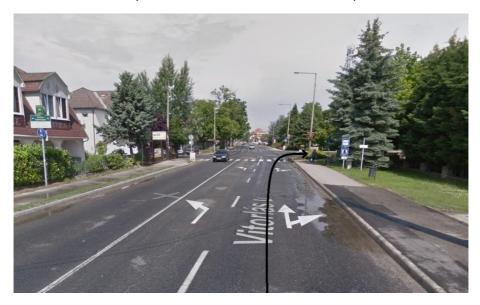

# 2nd CP: Fonyód, Menthol coffee shop

The 'Menthol Bar' is approx. 400 meters away. Turn right at the police station and turn left on the third street.

5. picture: 2nd CP, Menthol Coffee Shop

6. picture: To the 3rd CP turn right from the main road