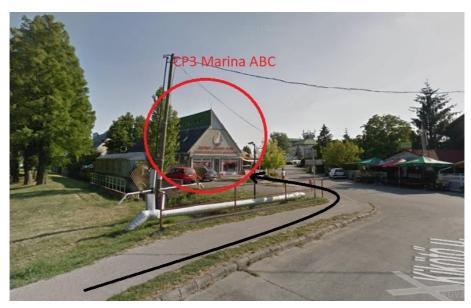

## 3rd CP: Balatonkenese, Marina ABC

Marina ABC is located right on the bike path, on the right side of the 'Kikötő Street'. If you go on the main road, you have to get off at the intersection shown in

11th picture! GPS coordinates: 47.032501, 18.108975

8. kép: A harmadik ellenőrző pont, Marina ABC

9.picture: Approaching the CP from the bike path

10. picture: Approaching the CP from the main road

11. picture: map for CP3