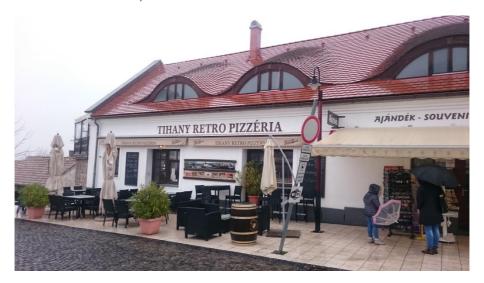

#### Finish:

The finish is the 'Retro Pizzeria' in Tihany. The pizzeria is located in the center of Tihany, on the Mádl Ferenc square, which opens from Kossuth Lajos Street. GPS coordinates: 46.913342, 17.888122

12. picture: The finish, Retro Pizzeria