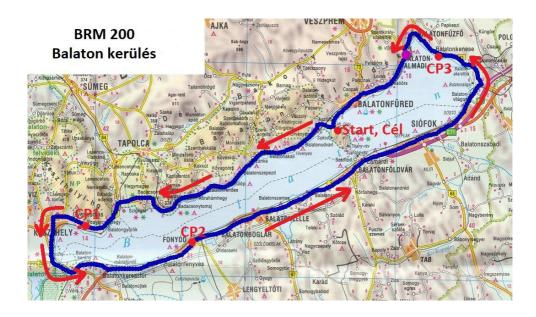

#### CPs & time limits:

| Distance<br>(km) | Location                    | Time Limit           |
|------------------|-----------------------------|----------------------|
| 0                | Tihany, Mádl Ferenc square  | 7:00 AM              |
| 54               | Balatonederics, MOL gas st. | 8:35-10:42 AM        |
| 102              | Fonyód, Menthol coffee shop | 10:00 AM-13:48<br>PM |
| 170              | Balatonkenese, Marina ABC   | 12:00-18:20 PM       |
| 208              | Tihany, Retro Pizzeria      | 12:53-20:30 PM       |

#### IMPORTANT INFORMATIONS:

- Around Lake Balaton' is a bit special between the BRM tours, as there is no fixed route.
- It would be impossible to be completely controlled and also to check every participant for this. We would not sanctioned if you are not on the bike path, but everyone can only leave it at his own risk.
- There are no refreshment stations, but the route goes through a lot of shops, there will be no problem getting the right amount of drink and food
- The distance data refer to the bike path. You might experience differences if you use the main road.