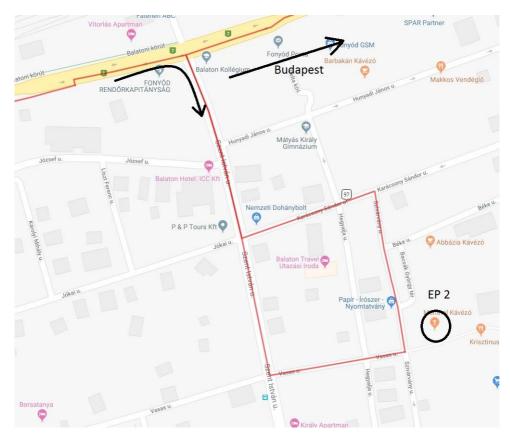

# 2nd CP: Fonyód, Menthol coffee shop

The 'Menthol Bar' is approx. 400 meters away. Turn right at the police station and turn left on the third street.

5. picture: 2nd CP, Menthol Coffee Shop

6. picture: To the 3rd CP turn right from the main road

7. picture: map for 2nd CP