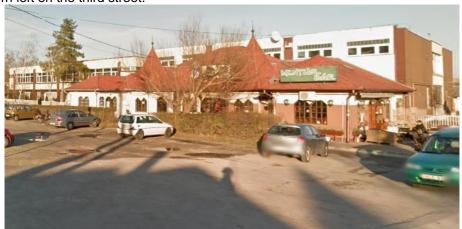

# 2nd CP: Fonyód, Menthol coffee shop

The 'Menthol Bar' is approx. 400 meters away. Turn right at the police station and turn left on the third street.

5. picture: 2nd CP, Menthol Coffee Shop

6. picture: To the 3rd CP turn right from the main road