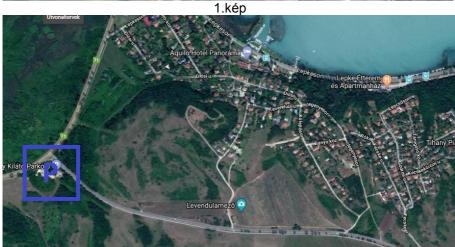

# Parking places:

Parking in Tihany is expensive in most places. However, the following places are free. They are farther from the starting point, so they have to ride a little bit.

- 1. picture: Major street, near the 'Inner-Lake'
- 2. picture: Watchtower Lookout Tower parking place, next to the a 71's main road