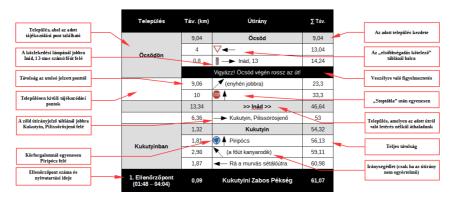

19:28 |
| 7. Kecskemét<br>Mathias Pizzeria           | 603           | Su 01:48 – H 23:00 |

#### **Important Notices:**

- Distance values in the itinerary are calculated by completing the specified route. In case of deviation from the specified route, there will be a difference between the values in the itinerary and the own measurement
- If you want to go alone, it is advisable to take a light bikelock with you, because at the checkpoints sometimes you can not see the bicycles

## **Highway Code RULES:**

 The entry conditions include the obligation to observe the Highway Code

## Things to do before start the tour, registration:

- Receiving and signing the tour card.
- Matching and correcting data on a pre-filled entry page.

## Enjoy your ride, Bon courage!

# Itiner jelmagyarázat



City's names vary for each tour!